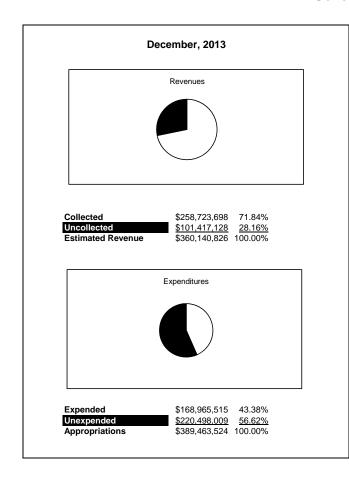

|                                                           |         |                 |                 |                | Genera         | l Fund         |                     |                     |
|-----------------------------------------------------------|---------|-----------------|-----------------|----------------|----------------|----------------|---------------------|---------------------|
| The School District of Sarasota County, FL                |         |                 |                 |                |                |                |                     |                     |
| Revenue & Expenditures - Budget And Actual                | Account |                 | Amounts         | Actual         | Percentage of  | Prior YTD      | Difference          | %                   |
| December 31, 2013                                         | Number  | Original        | Current         | Amounts        | Current Budget | Actual         | Increase/(Decrease) | Increase/(Decrease) |
| REVENUES                                                  |         |                 |                 |                |                |                |                     |                     |
| Federal Direct                                            | 3100    | 2,248,813.00    | 2,248,813.00    | 163,124.70     | 7.25%          | 157,706.49     | 5,418.21            | 3.44%               |
| Federal Through State                                     | 3200    | 0.00            | 0.00            | 1,137,919.90   |                | 540,566.81     | 597,353.09          | 110.50%             |
| State Sources                                             | 3300    | 77,242,255.00   | 77,242,255.00   | 38,680,554.79  | 50.08%         | 37,649,929.81  | 1,030,624.98        | 2.74%               |
| Local Sources                                             | 3400    | 280,649,758.00  | 280,649,758.00  | 218,742,098.97 |                | 206,226,574.17 | 12,515,524.80       | 6.07%               |
| Total Revenues                                            |         | 360,140,826.00  | 360,140,826.00  | 258,723,698.36 | 71.84%         | 244,574,777.28 | 14,148,921.08       | 5.79%               |
| EXPENDITURES                                              |         |                 |                 |                |                |                |                     |                     |
| Current:                                                  |         |                 |                 |                |                |                |                     |                     |
| Instruction                                               | 5000    | 262,754,098.00  | 262,754,098.00  | 106,188,242.18 | 40.41%         | 98,299,185.57  | 7,889,056.61        | 8.03%               |
| Pupil Personnel Services                                  | 6100    | 21,051,444.00   | 21,051,444.00   | 9,157,055.78   | 43.50%         | 8,485,130.26   | 671,925.52          | 7.92%               |
| Instructional Media Services                              | 6200    | 3,605,587.00    | 3,605,587.00    | 1,616,345.74   | 44.83%         | 1,949,863.53   | (333,517.79)        | -17.10%             |
| Instruction and Curriculum Development Services           | 6300    | 2,549,807.00    | 2,549,807.00    | 1,294,015.61   | 50.75%         | 1,121,062.14   | 172,953.47          | 15.43%              |
| Instructional Staff Training Services                     | 6400    | 1,238,677.00    | 1,238,677.00    | 548,721.14     | 44.30%         | 472,991.60     | 75,729.54           | 16.01%              |
| Instruction Related Technolgy                             | 6500    | 2,934,647.00    | 2,934,647.00    | 1,481,796.66   | 50.49%         | 1,113,890.71   | 367,905.95          | 33.03%              |
| Board                                                     | 7100    | 842,508.00      | 842,508.00      | 504,711.22     | 59.91%         | 432,769.57     | 71,941.65           | 16.62%              |
| General Administration                                    | 7200    | 1,451,313.00    | 1,451,313.00    | 747,670.35     | 51.52%         | 766,419.10     | (18,748.75)         | -2.45%              |
| School Administration                                     | 7300    | 16,624,114.00   | 16,624,114.00   | 8,256,095.88   | 49.66%         | 7,756,374.21   | 499,721.67          | 6.44%               |
| Facilities Acquisition and Construction                   | 7410    | 19,029.00       | 19,029.00       | 250.00         |                | 14,105.28      | (13,855.28)         | -98.23%             |
| Fiscal Services                                           | 7500    | 1,775,871.00    | 1,775,871.00    | 992,231.12     | 55.87%         | 924,143.51     | 68,087.61           | 7.37%               |
| Food Services                                             | 7600    | 94,717.00       | 94,717.00       | 18,391.25      | 19.42%         | 46,818.65      | (28,427.40)         | -60.72%             |
| Central Services                                          | 7700    | 5,367,820.00    | 5,367,820.00    | 2,803,074.14   | 52.22%         | 2,595,784.05   | 207,290.09          | 7.99%               |
| Pupil Transportation Services                             | 7800    | 15,848,578.00   | 15,848,578.00   | 8,056,396.58   | 50.83%         | 7,203,397.66   | 852,998.92          | 11.84%              |
| Operation of Plant                                        | 7900    | 34,282,328.00   | 34,282,328.00   | 16,818,318.15  | 49.06%         | 16,563,916.68  | 254,401.47          | 1.54%               |
| Maintenance of Plant                                      | 8100    | 14,186,220.00   | 14,186,220.00   | 7,837,957.05   | 55.25%         | 7,533,109.85   | 304,847.20          | 4.05%               |
| Administrative Tech Services                              | 8200    | 3,050,654.00    | 3,050,654.00    | 1,818,253.01   | 59.60%         | 1,579,514.33   | 238,738.68          | 15.11%              |
| Community Services                                        | 9100    | 1,786,112.00    | 1,786,112.00    | 825,989.31     | 46.25%         | 749,303.96     | 76,685.35           | 10.23%              |
| Debt Service                                              | 9200    |                 |                 |                |                |                |                     |                     |
| Total Expenditures                                        |         | 389,463,524.00  | 389,463,524.00  | 168,965,515.17 | 43.38%         | 157,607,780.66 | 11,357,734.51       | 7.21%               |
| Excess (Deficiency) of Revenues Over (Under) Expenditures | 3       | (29,322,698.00) | (29,322,698.00) | 89,758,183.19  | -306.10%       | 86,966,996.62  | 2,791,186.57        | 3.21%               |
| OTHER FINANCING SOURCES (USES)                            |         |                 |                 |                |                |                |                     |                     |
| Other Financing Sources                                   | 3700    |                 |                 |                |                |                |                     |                     |
| Transfers In                                              | 3600    | 20,646,003.00   | 20,646,003.00   | 12,236,774.00  | 59.27%         | 9,045,354.12   | 3,191,419.88        | 35.28%              |
| Transfers Out                                             | 9700    | (550,279.00)    | (550,279.00)    | 0.00           | 0.00%          | (380,311.00)   | 380,311.00          |                     |
| <b>Total Other Financing Sources (Uses)</b>               |         | 20,095,724.00   | 20,095,724.00   | 12,236,774.00  | 60.89%         | 8,665,043.12   | 3,571,730.88        | 41.22%              |
| Net Change in Fund Balances                               |         | (9,226,974.00)  | (9,226,974.00)  | 101,994,957.19 | -1105.40%      | 95,632,039.74  | 6,362,917.45        | 6.65%               |
| Fund Balances, Prior Year                                 | 2800    | 53,480,753.00   | 53,480,753.00   | 53,480,754.54  | 100.00%        | 63,999,318.00  | (10,518,563.46)     | -16.44%             |
| Adjustment to Fund Balances                               | 2891    |                 | 0.00            |                |                |                |                     |                     |
| Fund Balances, Current Year                               | 2700    | 44,253,779.00   | 44,253,779.00   | 155,475,711.73 | 351.33%        | 159,631,357.74 | (4,155,646.01)      | -2.60%              |