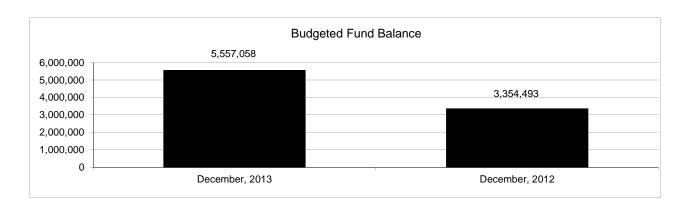

|                                                           |         | Food Service  |               |              |                |              |                     |                     |  |  |  |
|-----------------------------------------------------------|---------|---------------|---------------|--------------|----------------|--------------|---------------------|---------------------|--|--|--|
| The School District of Sarasota County, FL                |         |               |               |              |                |              |                     |                     |  |  |  |
| Revenue & Expenditures - Budget And Actual                | Account | Budgeted      | Amounts       | Actual       | Percentage of  | Prior YTD    | Difference          | %                   |  |  |  |
| ,                                                         | Number  | Original      | Current       | Amounts      | Current Budget | Actual       | Increase/(Decrease) | Increase/(Decrease) |  |  |  |
| REVENUES                                                  |         |               |               |              |                |              |                     |                     |  |  |  |
| Federal Direct                                            | 3100    |               |               |              |                |              |                     |                     |  |  |  |
| Federal Through State                                     | 3200    | 11,945,380.00 | 11,945,380.00 | 4,457,140.14 | 37.31%         | 3,984,220.98 | 472,919.16          | 11.87%              |  |  |  |
| State Sources                                             | 3300    | 167,256.00    | 167,256.00    | 85,054.00    | 50.85%         | 82,724.00    | 2,330.00            | 2.82%               |  |  |  |
| Local Sources                                             | 3400    | 5,416,335.00  | 5,416,335.00  | 2,822,851.90 | 52.12%         | 2,926,004.92 | (103,153.02)        | -3.53%              |  |  |  |
| Total Revenues                                            |         | 17,528,971.00 | 17,528,971.00 | 7,365,046.04 | 42.02%         | 6,992,949.90 | 372,096.14          | 5.32%               |  |  |  |
| EXPENDITURES                                              |         |               | _             |              |                |              |                     |                     |  |  |  |
| Current:                                                  |         |               |               |              |                |              |                     |                     |  |  |  |
| Instruction                                               | 5000    |               |               |              |                |              |                     |                     |  |  |  |
| Pupil Personnel Services                                  | 6100    |               |               |              |                |              |                     |                     |  |  |  |
| Instructional Media Services                              | 6200    |               |               |              |                |              |                     |                     |  |  |  |
| Instruction and Curriculum Development Services           | 6300    |               |               |              |                |              |                     |                     |  |  |  |
| Instructional Staff Training Services                     | 6400    |               |               |              |                |              |                     |                     |  |  |  |
| Instruction Related Technolgy                             | 6500    |               |               |              |                |              |                     |                     |  |  |  |
| Board                                                     | 7100    |               |               |              |                |              |                     |                     |  |  |  |
| General Administration                                    | 7200    |               |               |              |                |              |                     |                     |  |  |  |
| School Administration                                     | 7300    |               |               |              |                |              |                     |                     |  |  |  |
| Facilities Acquisition and Construction                   | 7410    |               |               |              |                |              |                     |                     |  |  |  |
| Fiscal Services                                           | 7500    |               |               |              |                |              |                     |                     |  |  |  |
| Food Services                                             | 7600    | 16,441,926.00 | 16,441,926.00 | 7,110,537.44 | 43.25%         | 6,136,456.18 | 974,081.26          | 15.87%              |  |  |  |
| Central Services                                          | 7700    |               |               |              |                |              |                     |                     |  |  |  |
| Pupil Transportation Services                             | 7800    |               |               |              |                |              |                     |                     |  |  |  |
| Operation of Plant                                        | 7900    |               |               |              |                |              |                     |                     |  |  |  |
| Maintenance of Plant                                      | 8100    |               |               |              |                |              |                     |                     |  |  |  |
| Administrative Tech Services                              | 8200    |               |               |              |                |              |                     |                     |  |  |  |
| Community Services                                        | 9100    |               |               |              |                |              |                     |                     |  |  |  |
| Debt Service                                              | 9200    |               |               |              |                |              |                     |                     |  |  |  |
| Total Expenditures                                        |         | 16,441,926.00 | 16,441,926.00 | 7,110,537.44 | 43.25%         | 6,136,456.18 | 974,081.26          | 15.87%              |  |  |  |
| Excess (Deficiency) of Revenues Over (Under) Expenditures | 8       | 1,087,045.00  | 1,087,045.00  | 254,508.60   | 23.41%         | 856,493.72   | (601,985.12)        | -70.28%             |  |  |  |
| OTHER FINANCING SOURCES (USES)                            |         |               |               |              |                |              |                     |                     |  |  |  |
| Transfers In                                              | 3600    |               |               |              |                |              |                     |                     |  |  |  |
| Γransfers Out                                             | 9700    |               | -             |              |                |              |                     |                     |  |  |  |
| Total Other Financing Sources (Uses)                      |         | 0.00          | 0.00          | 0.00         |                | 0.00         | 0.00                |                     |  |  |  |
| Net Change in Fund Balances                               |         | 1,087,045.00  | 1,087,045.00  | 254,508.60   | 23.41%         | 856,493.72   | (601,985.12)        | -70.28%             |  |  |  |
| Fund Balances, Prior Year                                 | 2800    | 4,470,013.00  | 4,470,013.00  | 4,470,012.85 | 100.00%        | 3,053,184.59 | 1,416,828.26        | 46.40%              |  |  |  |
| Adjustment to Fund Balances                               | 2891    |               |               |              |                |              |                     |                     |  |  |  |
| Fund Balances, Current Year                               | 2700    | 5,557,058.00  | 5,557,058.00  | 4,724,521.45 | 85.02%         | 3,909,678.31 | 814,843.14          | 20.84%              |  |  |  |