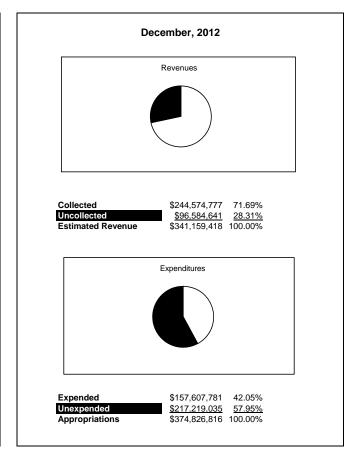

|                                                           |         |                 |                 |                | Genera         | l Fund         |                     |                     |
|-----------------------------------------------------------|---------|-----------------|-----------------|----------------|----------------|----------------|---------------------|---------------------|
| The School District of Sarasota County, FL                |         |                 |                 |                |                |                |                     |                     |
| Revenue & Expenditures - Budget And Actual                | Account |                 | Amounts         | Actual         | Percentage of  | Prior YTD      | Difference          | %                   |
| December 31, 2013                                         | Number  | Original        | Current         | Amounts        | Current Budget | Actual         | Increase/(Decrease) | Increase/(Decrease) |
| REVENUES                                                  |         |                 |                 |                |                |                |                     |                     |
| Federal Direct                                            | 3100    | 2,248,813.00    | 2,248,813.00    | 163,124.70     | 7.25%          | 157,706.49     | 5,418.21            | 3.44%               |
| Federal Through State                                     | 3200    | 0.00            | 0.00            | 1,137,919.90   |                | 540,566.81     | 597,353.09          | 110.50%             |
| State Sources                                             | 3300    | 77,242,255.00   | 77,242,255.00   | 38,680,554.79  | 50.08%         | 37,649,929.81  | 1,030,624.98        | 2.74%               |
| Local Sources                                             | 3400    | 280,649,758.00  | 280,649,758.00  | 218,742,098.97 |                | 206,226,574.17 | 12,515,524.80       | 6.07%               |
| Total Revenues                                            |         | 360,140,826.00  | 360,140,826.00  | 258,723,698.36 | 71.84%         | 244,574,777.28 | 14,148,921.08       | 5.79%               |
| EXPENDITURES                                              |         |                 |                 |                |                |                |                     |                     |
| Current:                                                  |         |                 |                 |                |                |                |                     |                     |
| Instruction                                               | 5000    | 262,754,098.00  | 262,754,098.00  | 106,188,242.18 | 40.41%         | 98,299,185.57  | 7,889,056.61        | 8.03%               |
| Pupil Personnel Services                                  | 6100    | 21,051,444.00   | 21,051,444.00   | 9,157,055.78   | 43.50%         | 8,485,130.26   | 671,925.52          | 7.92%               |
| Instructional Media Services                              | 6200    | 3,605,587.00    | 3,605,587.00    | 1,616,345.74   | 44.83%         | 1,949,863.53   | (333,517.79)        | -17.10%             |
| Instruction and Curriculum Development Services           | 6300    | 2,549,807.00    | 2,549,807.00    | 1,294,015.61   | 50.75%         | 1,121,062.14   | 172,953.47          | 15.43%              |
| Instructional Staff Training Services                     | 6400    | 1,238,677.00    | 1,238,677.00    | 548,721.14     | 44.30%         | 472,991.60     | 75,729.54           | 16.01%              |
| Instruction Related Technolgy                             | 6500    | 2,934,647.00    | 2,934,647.00    | 1,481,796.66   | 50.49%         | 1,113,890.71   | 367,905.95          | 33.03%              |
| Board                                                     | 7100    | 842,508.00      | 842,508.00      | 504,711.22     | 59.91%         | 432,769.57     | 71,941.65           | 16.62%              |
| General Administration                                    | 7200    | 1,451,313.00    | 1,451,313.00    | 747,670.35     | 51.52%         | 766,419.10     | (18,748.75)         | -2.45%              |
| School Administration                                     | 7300    | 16,624,114.00   | 16,624,114.00   | 8,256,095.88   | 49.66%         | 7,756,374.21   | 499,721.67          | 6.44%               |
| Facilities Acquisition and Construction                   | 7410    | 19,029.00       | 19,029.00       | 250.00         |                | 14,105.28      | (13,855.28)         | -98.23%             |
| Fiscal Services                                           | 7500    | 1,775,871.00    | 1,775,871.00    | 992,231.12     | 55.87%         | 924,143.51     | 68,087.61           | 7.37%               |
| Food Services                                             | 7600    | 94,717.00       | 94,717.00       | 18,391.25      | 19.42%         | 46,818.65      | (28,427.40)         | -60.72%             |
| Central Services                                          | 7700    | 5,367,820.00    | 5,367,820.00    | 2,803,074.14   | 52.22%         | 2,595,784.05   | 207,290.09          | 7.99%               |
| Pupil Transportation Services                             | 7800    | 15,848,578.00   | 15,848,578.00   | 8,056,396.58   | 50.83%         | 7,203,397.66   | 852,998.92          | 11.84%              |
| Operation of Plant                                        | 7900    | 34,282,328.00   | 34,282,328.00   | 16,818,318.15  | 49.06%         | 16,563,916.68  | 254,401.47          | 1.54%               |
| Maintenance of Plant                                      | 8100    | 14,186,220.00   | 14,186,220.00   | 7,837,957.05   | 55.25%         | 7,533,109.85   | 304,847.20          | 4.05%               |
| Administrative Tech Services                              | 8200    | 3,050,654.00    | 3,050,654.00    | 1,818,253.01   | 59.60%         | 1,579,514.33   | 238,738.68          | 15.11%              |
| Community Services                                        | 9100    | 1,786,112.00    | 1,786,112.00    | 825,989.31     | 46.25%         | 749,303.96     | 76,685.35           | 10.23%              |
| Debt Service                                              | 9200    |                 |                 |                |                |                |                     |                     |
| Total Expenditures                                        |         | 389,463,524.00  | 389,463,524.00  | 168,965,515.17 | 43.38%         | 157,607,780.66 | 11,357,734.51       | 7.21%               |
| Excess (Deficiency) of Revenues Over (Under) Expenditures | 3       | (29,322,698.00) | (29,322,698.00) | 89,758,183.19  | -306.10%       | 86,966,996.62  | 2,791,186.57        | 3.21%               |
| OTHER FINANCING SOURCES (USES)                            |         |                 |                 |                |                |                |                     |                     |
| Other Financing Sources                                   | 3700    |                 |                 |                |                |                |                     |                     |
| Transfers In                                              | 3600    | 20,646,003.00   | 20,646,003.00   | 12,236,774.00  | 59.27%         | 9,045,354.12   | 3,191,419.88        | 35.28%              |
| Transfers Out                                             | 9700    | (550,279.00)    | (550,279.00)    | 0.00           | 0.00%          | (380,311.00)   | 380,311.00          |                     |
| <b>Total Other Financing Sources (Uses)</b>               |         | 20,095,724.00   | 20,095,724.00   | 12,236,774.00  | 60.89%         | 8,665,043.12   | 3,571,730.88        | 41.22%              |
| Net Change in Fund Balances                               |         | (9,226,974.00)  | (9,226,974.00)  | 101,994,957.19 | -1105.40%      | 95,632,039.74  | 6,362,917.45        | 6.65%               |
| Fund Balances, Prior Year                                 | 2800    | 53,480,753.00   | 53,480,753.00   | 53,480,754.54  | 100.00%        | 63,999,318.00  | (10,518,563.46)     | -16.44%             |
| Adjustment to Fund Balances                               | 2891    |                 | 0.00            |                |                |                |                     |                     |
| Fund Balances, Current Year                               | 2700    | 44,253,779.00   | 44,253,779.00   | 155,475,711.73 | 351.33%        | 159,631,357.74 | (4,155,646.01)      | -2.60%              |