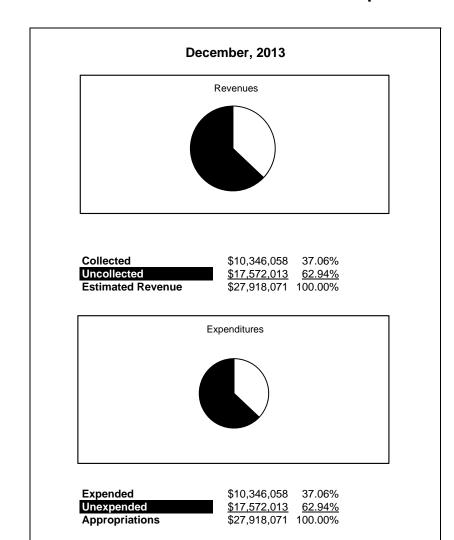

|                                                          |         |               |               |               | Special        | Revenue       |                     |                     |
|----------------------------------------------------------|---------|---------------|---------------|---------------|----------------|---------------|---------------------|---------------------|
| The School District of Sarasota County, FL               |         |               |               |               |                |               |                     |                     |
| Revenue & Expenditures - Budget And Actual               | Account | Budgeted      | Amounts       | Actual        | Percentage of  | Prior YTD     | Difference          | %                   |
| December 31, 2013                                        | Number  | Original      | Current       | Amounts       | Current Budget | Actual        | Increase/(Decrease) | Increase/(Decrease) |
| REVENUES                                                 |         |               |               |               |                |               |                     |                     |
| Federal Direct                                           | 3100    | 715,000.00    | 715,000.00    | 508,119.83    | 71.07%         | 538,769.96    | (30,650.13)         | -5.69%              |
| Federal Through State                                    | 3200    | 25,733,289.00 | 25,733,289.00 | 8,554,454.87  | 33.24%         | 9,317,104.54  | (762,649.67)        | -8.19%              |
| State Sources                                            | 3300    |               |               |               |                |               |                     |                     |
| Local Sources                                            | 3400    | 1,469,782.00  | 1,469,782.00  | 1,283,483.33  | 87.32%         | 714,915.83    | 568,567.50          | 79.53%              |
| Total Revenues                                           |         | 27,918,071.00 | 27,918,071.00 | 10,346,058.03 | 37.06%         | 10,570,790.33 | (224,732.30)        | -2.13%              |
| EXPENDITURES                                             |         |               |               |               |                |               |                     |                     |
| Current:                                                 |         |               |               |               |                |               |                     |                     |
| Instruction                                              | 5000    | 17,377,014.00 | 17,377,014.00 | 6,211,697.60  | 35.75%         | 6,116,442.00  | 95,255.60           | 1.56%               |
| Pupil Personnel Services                                 | 6100    | 2,404,150.00  | 2,404,150.00  | 1,143,668.29  | 47.57%         | 1,039,818.31  | 103,849.98          | 9.99%               |
| Instructional Media Services                             | 6200    | 19,873.00     | 19,873.00     | 7,332.51      |                | 281.10        |                     |                     |
| Instruction and Curriculum Development Services          | 6300    | 835,821.00    | 835,821.00    | 315,078.54    | 37.70%         | 426,068.04    | (110,989.50)        | -26.05%             |
| Instructional Staff Training Services                    | 6400    | 3,251,024.00  | 3,251,024.00  | 1,595,614.33  | 49.08%         | 1,744,479.23  | (148,864.90)        | -8.53%              |
| Instruction Related Technolgy                            | 6500    | 580,043.00    | 580,043.00    | 111,928.88    |                | 241,255.85    | (129,326.97)        | -53.61%             |
| Board                                                    | 7100    |               |               |               |                |               |                     |                     |
| General Administration                                   | 7200    | 918,559.00    | 918,559.00    | 134,683.29    | 14.66%         | 364,794.09    | (230,110.80)        | -63.08%             |
| School Administration                                    | 7300    | 19,118.00     | 19,118.00     |               |                |               |                     |                     |
| Facilities Acquisition and Construction                  | 7410    | 50,000.00     | 50,000.00     | 31,170.00     | 62.34%         | 5,657.64      | 25,512.36           | 450.94%             |
| Fiscal Services                                          | 7500    | 62,263.00     | 62,263.00     | 27,952.20     | 44.89%         | 10,076.25     | 17,875.95           | 177.41%             |
| Food Services                                            | 7600    |               |               |               |                |               |                     |                     |
| Central Services                                         | 7700    | 1,474,151.00  | 1,474,151.00  | 183,205.53    | 12.43%         | 85,512.85     | 97,692.68           | 114.24%             |
| Pupil Transportation Services                            | 7800    | 193,955.00    | 193,955.00    | 64,555.45     | 33.28%         | 59,206.77     | 5,348.68            | 9.03%               |
| Operation of Plant                                       | 7900    | 16,600.00     | 16,600.00     | 10,520.00     | 63.37%         |               | 10,520.00           |                     |
| Maintenance of Plant                                     | 8100    |               |               |               |                |               |                     |                     |
| Administrative Tech Services                             | 8200    |               |               |               |                |               |                     |                     |
| Community Services                                       | 9100    | 715,500.00    | 715,500.00    | 508,651.41    |                | 477,198.20    | 31,453.21           | 6.59%               |
| Debt Service                                             | 9200    |               |               |               |                |               |                     |                     |
| Total Expenditures                                       |         | 27,918,071.00 | 27,918,071.00 | 10,346,058.03 | 37.06%         | 10,570,790.33 | (231,783.71)        | -2.19%              |
| Excess (Deficiency) of Revenues Over (Under) Expenditure | s       | 0.00          | 0.00          | 0.00          |                | 0.00          | 7,051.41            |                     |
| OTHER FINANCING SOURCES (USES)                           |         |               |               |               |                |               |                     |                     |
| Transfers In                                             | 3600    |               |               |               |                |               |                     |                     |
| Transfers Out                                            | 9700    |               |               |               |                |               |                     |                     |
| Total Other Financing Sources (Uses)                     |         | 0.00          | 0.00          | 0.00          |                | 0.00          | 0.00                |                     |
| Net Change in Fund Balances                              |         | 0.00          | 0.00          | 0.00          |                | 0.00          | 0.00                |                     |
| Fund Balances, Prior Year                                | 2800    |               | 0.00          | 63,441.68     |                | 0.00          | 63,441.68           |                     |
| Adjustment to Fund Balances                              | 2891    |               |               |               |                |               |                     |                     |
| Fund Balances, Current Year                              | 2700    | 0.00          | 0.00          | 63,441.68     |                | 0.00          | 63,441.68           |                     |

# **Special Revenue Fund**