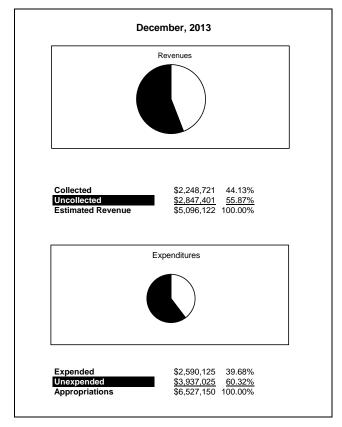

|                                                           |         | Internal Service Fund |                |               |                |               |                     |                     |  |  |  |
|-----------------------------------------------------------|---------|-----------------------|----------------|---------------|----------------|---------------|---------------------|---------------------|--|--|--|
| The School District of Sarasota County, FL                |         |                       |                |               |                |               |                     |                     |  |  |  |
| Revenue & Expenditures - Budget And Actual                | Account | Budgeted              | Amounts        | Actual        | Percentage of  | Prior YTD     | Difference          | %                   |  |  |  |
| ,                                                         | Number  | Original              | Current        | Amounts       | Current Budget | Actual        | Increase/(Decrease) | Increase/(Decrease) |  |  |  |
| REVENUES                                                  |         |                       |                |               |                |               |                     |                     |  |  |  |
| Federal Direct                                            | 3100    |                       |                |               |                |               |                     |                     |  |  |  |
| Federal Through State                                     | 3200    |                       |                |               |                |               |                     |                     |  |  |  |
| State Sources                                             | 3300    |                       |                |               |                |               |                     |                     |  |  |  |
| Local Sources                                             | 3400    | 5,096,122.00          | 5,096,122.00   | 2,248,720.97  | 44.13%         | 2,092,900.18  | 155,820.79          | 7.45%               |  |  |  |
| Total Revenues                                            |         | 5,096,122.00          | 5,096,122.00   | 2,248,720.97  | 44.13%         | 2,092,900.18  | 155,820.79          | 7.45%               |  |  |  |
| EXPENDITURES                                              |         |                       |                |               |                |               |                     |                     |  |  |  |
| Current:                                                  |         |                       |                |               |                |               |                     |                     |  |  |  |
| Instruction                                               | 5000    |                       |                |               |                |               |                     |                     |  |  |  |
| Pupil Personnel Services                                  | 6100    |                       |                |               |                |               |                     |                     |  |  |  |
| Instructional Media Services                              | 6200    |                       |                |               |                |               |                     |                     |  |  |  |
| Instruction and Curriculum Development Services           | 6300    |                       |                |               |                |               |                     |                     |  |  |  |
| Instructional Staff Training Services                     | 6400    |                       |                |               |                |               |                     |                     |  |  |  |
| Instruction Related Technolgy                             | 6500    |                       |                |               |                |               |                     |                     |  |  |  |
| Board                                                     | 7100    |                       |                |               |                |               |                     |                     |  |  |  |
| General Administration                                    | 7200    |                       |                |               |                |               |                     |                     |  |  |  |
| School Administration                                     | 7300    |                       |                |               |                |               |                     |                     |  |  |  |
| Facilities Acquisition and Construction                   | 7410    |                       |                |               |                |               |                     |                     |  |  |  |
| Fiscal Services                                           | 7500    |                       |                |               |                |               |                     |                     |  |  |  |
| Food Services                                             | 7600    |                       |                |               |                |               |                     |                     |  |  |  |
| Central Services                                          | 7700    | 6,527,150.00          | 6,527,150.00   | 2,590,124.81  | 39.68%         | 2,116,351.90  | 473,772.91          | 22.39%              |  |  |  |
| Pupil Transportation Services                             | 7800    |                       |                |               |                |               |                     |                     |  |  |  |
| Operation of Plant                                        | 7900    |                       |                |               |                |               |                     |                     |  |  |  |
| Maintenance of Plant                                      | 8100    |                       |                |               |                |               |                     |                     |  |  |  |
| Administrative Tech Services                              | 8200    |                       |                |               |                |               |                     |                     |  |  |  |
| Community Services                                        | 9100    |                       |                |               |                |               |                     |                     |  |  |  |
| Debt Service                                              | 9200    |                       |                |               |                |               |                     |                     |  |  |  |
| Total Expenditures                                        |         | 6,527,150.00          | 6,527,150.00   | 2,590,124.81  | 39.68%         | 2,116,351.90  | 473,772.91          | 22.39%              |  |  |  |
| Excess (Deficiency) of Revenues Over (Under) Expenditures | S       | (1,431,028.00)        | (1,431,028.00) | (341,403.84)  | 23.86%         | (23,451.72)   | (317,952.12)        | 1355.77%            |  |  |  |
| OTHER FINANCING SOURCES (USES)                            |         |                       |                |               |                |               |                     |                     |  |  |  |
| Transfers In                                              | 3600    | 550,279.00            | 550,279.00     | 0.00          | 0.00%          | 0.00          | 0.00                |                     |  |  |  |
| Transfers Out                                             | 9700    |                       |                |               |                |               |                     |                     |  |  |  |
| Total Other Financing Sources (Uses)                      |         | 550,279.00            | 550,279.00     | 0.00          | 0.00%          | 0.00          | 0.00                |                     |  |  |  |
| Change in Net Position                                    |         | (880,749.00)          | (880,749.00)   | (341,403.84)  | 38.76%         | (23,451.72)   | (317,952.12)        | 1355.77%            |  |  |  |
| Net Position, Prior Year                                  | 2800    | 12,736,679.00         | 12,736,679.00  | 12,736,681.03 | 100.00%        | 12,568,963.24 | 167,717.79          | 1.33%               |  |  |  |
| Adjustment to Net Position                                | 2891    |                       |                |               |                |               |                     |                     |  |  |  |
| Net Position, Current Year                                | 2700    | 11,855,930.00         | 11,855,930.00  | 12,395,277.19 | 104.55%        | 12,545,511.52 | (150,234.33)        | -1.20%              |  |  |  |