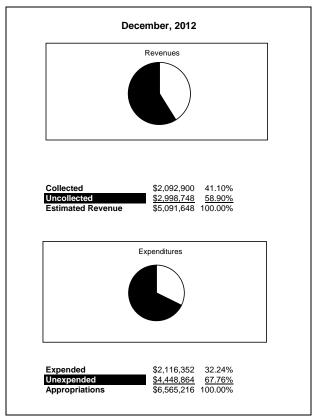

|                                                           |         | Internal Service Fund |                |               |                |               |                     |                     |  |  |  |
|-----------------------------------------------------------|---------|-----------------------|----------------|---------------|----------------|---------------|---------------------|---------------------|--|--|--|
| The School District of Sarasota County, FL                |         |                       |                |               |                |               |                     |                     |  |  |  |
| Revenue & Expenditures - Budget And Actual                | Account | Budgeted              | Amounts        | Actual        | Percentage of  | Prior YTD     | Difference          | %                   |  |  |  |
| ,                                                         | Number  | Original              | Current        | Amounts       | Current Budget | Actual        | Increase/(Decrease) | Increase/(Decrease) |  |  |  |
| REVENUES                                                  |         |                       |                |               |                |               |                     |                     |  |  |  |
| Federal Direct                                            | 3100    |                       |                |               |                |               |                     |                     |  |  |  |
| Federal Through State                                     | 3200    |                       |                |               |                |               |                     |                     |  |  |  |
| State Sources                                             | 3300    |                       |                |               |                |               |                     |                     |  |  |  |
| Local Sources                                             | 3400    | 5,096,122.00          | 5,096,122.00   | 2,248,720.97  | 44.13%         | 2,092,900.18  | 155,820.79          | 7.45%               |  |  |  |
| Total Revenues                                            |         | 5,096,122.00          | 5,096,122.00   | 2,248,720.97  | 44.13%         | 2,092,900.18  | 155,820.79          | 7.45%               |  |  |  |
| EXPENDITURES                                              |         |                       |                |               |                |               |                     |                     |  |  |  |
| Current:                                                  |         |                       |                |               |                |               |                     |                     |  |  |  |
| Instruction                                               | 5000    |                       |                |               |                |               |                     |                     |  |  |  |
| Pupil Personnel Services                                  | 6100    |                       |                |               |                |               |                     |                     |  |  |  |
| Instructional Media Services                              | 6200    |                       |                |               |                |               |                     |                     |  |  |  |
| Instruction and Curriculum Development Services           | 6300    |                       |                |               |                |               |                     |                     |  |  |  |
| Instructional Staff Training Services                     | 6400    |                       |                |               |                |               |                     |                     |  |  |  |
| Instruction Related Technolgy                             | 6500    |                       |                |               |                |               |                     |                     |  |  |  |
| Board                                                     | 7100    |                       |                |               |                |               |                     |                     |  |  |  |
| General Administration                                    | 7200    |                       |                |               |                |               |                     |                     |  |  |  |
| School Administration                                     | 7300    |                       |                |               |                |               |                     |                     |  |  |  |
| Facilities Acquisition and Construction                   | 7410    |                       |                |               |                |               |                     |                     |  |  |  |
| Fiscal Services                                           | 7500    |                       |                |               |                |               |                     |                     |  |  |  |
| Food Services                                             | 7600    |                       |                |               |                |               |                     |                     |  |  |  |
| Central Services                                          | 7700    | 6,527,150.00          | 6,527,150.00   | 2,590,124.81  | 39.68%         | 2,116,351.90  | 473,772.91          | 22.39%              |  |  |  |
| Pupil Transportation Services                             | 7800    |                       |                |               |                |               |                     |                     |  |  |  |
| Operation of Plant                                        | 7900    |                       |                |               |                |               |                     |                     |  |  |  |
| Maintenance of Plant                                      | 8100    |                       |                |               |                |               |                     |                     |  |  |  |
| Administrative Tech Services                              | 8200    |                       |                |               |                |               |                     |                     |  |  |  |
| Community Services                                        | 9100    |                       |                |               |                |               |                     |                     |  |  |  |
| Debt Service                                              | 9200    |                       |                |               |                |               |                     |                     |  |  |  |
| Total Expenditures                                        |         | 6,527,150.00          | 6,527,150.00   | 2,590,124.81  | 39.68%         | 2,116,351.90  | 473,772.91          | 22.39%              |  |  |  |
| Excess (Deficiency) of Revenues Over (Under) Expenditures | S       | (1,431,028.00)        | (1,431,028.00) | (341,403.84)  | 23.86%         | (23,451.72)   | (317,952.12)        | 1355.77%            |  |  |  |
| OTHER FINANCING SOURCES (USES)                            |         |                       |                |               |                |               |                     |                     |  |  |  |
| Transfers In                                              | 3600    | 550,279.00            | 550,279.00     | 0.00          | 0.00%          | 0.00          | 0.00                |                     |  |  |  |
| Transfers Out                                             | 9700    |                       |                |               |                |               |                     |                     |  |  |  |
| Total Other Financing Sources (Uses)                      |         | 550,279.00            | 550,279.00     | 0.00          | 0.00%          | 0.00          | 0.00                |                     |  |  |  |
| Change in Net Position                                    |         | (880,749.00)          | (880,749.00)   | (341,403.84)  | 38.76%         | (23,451.72)   | (317,952.12)        | 1355.77%            |  |  |  |
| Net Position, Prior Year                                  | 2800    | 12,736,679.00         | 12,736,679.00  | 12,736,681.03 | 100.00%        | 12,568,963.24 | 167,717.79          | 1.33%               |  |  |  |
| Adjustment to Net Position                                | 2891    |                       |                |               |                |               |                     |                     |  |  |  |
| Net Position, Current Year                                | 2700    | 11,855,930.00         | 11,855,930.00  | 12,395,277.19 | 104.55%        | 12,545,511.52 | (150,234.33)        | -1.20%              |  |  |  |