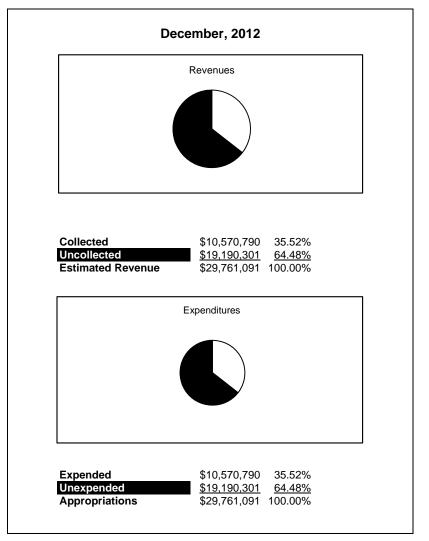

|                                                           |         |                 |                 |                | Genera         | l Fund         |                     |                     |
|-----------------------------------------------------------|---------|-----------------|-----------------|----------------|----------------|----------------|---------------------|---------------------|
| The School District of Sarasota County, FL                |         |                 |                 |                |                |                |                     |                     |
| Revenue & Expenditures - Budget And Actual                | Account |                 | Amounts         | Actual         | Percentage of  | Prior YTD      | Difference          | %                   |
| December 31, 2013                                         | Number  | Original        | Current         | Amounts        | Current Budget | Actual         | Increase/(Decrease) | Increase/(Decrease) |
| REVENUES                                                  |         |                 |                 |                |                |                |                     |                     |
| Federal Direct                                            | 3100    | 2,248,813.00    | 2,248,813.00    | 163,124.70     | 7.25%          | 157,706.49     | 5,418.21            | 3.44%               |
| Federal Through State                                     | 3200    | 0.00            | 0.00            | 1,137,919.90   |                | 540,566.81     | 597,353.09          | 110.50%             |
| State Sources                                             | 3300    | 77,242,255.00   | 77,242,255.00   | 38,680,554.79  | 50.08%         | 37,649,929.81  | 1,030,624.98        | 2.74%               |
| Local Sources                                             | 3400    | 280,649,758.00  | 280,649,758.00  | 218,742,098.97 |                | 206,226,574.17 | 12,515,524.80       | 6.07%               |
| Total Revenues                                            |         | 360,140,826.00  | 360,140,826.00  | 258,723,698.36 | 71.84%         | 244,574,777.28 | 14,148,921.08       | 5.79%               |
| EXPENDITURES                                              |         |                 |                 |                |                |                |                     |                     |
| Current:                                                  |         |                 |                 |                |                |                |                     |                     |
| Instruction                                               | 5000    | 262,754,098.00  | 262,754,098.00  | 106,188,242.18 | 40.41%         | 98,299,185.57  | 7,889,056.61        | 8.03%               |
| Pupil Personnel Services                                  | 6100    | 21,051,444.00   | 21,051,444.00   | 9,157,055.78   | 43.50%         | 8,485,130.26   | 671,925.52          | 7.92%               |
| Instructional Media Services                              | 6200    | 3,605,587.00    | 3,605,587.00    | 1,616,345.74   | 44.83%         | 1,949,863.53   | (333,517.79)        | -17.10%             |
| Instruction and Curriculum Development Services           | 6300    | 2,549,807.00    | 2,549,807.00    | 1,294,015.61   | 50.75%         | 1,121,062.14   | 172,953.47          | 15.43%              |
| Instructional Staff Training Services                     | 6400    | 1,238,677.00    | 1,238,677.00    | 548,721.14     | 44.30%         | 472,991.60     | 75,729.54           | 16.01%              |
| Instruction Related Technolgy                             | 6500    | 2,934,647.00    | 2,934,647.00    | 1,481,796.66   | 50.49%         | 1,113,890.71   | 367,905.95          | 33.03%              |
| Board                                                     | 7100    | 842,508.00      | 842,508.00      | 504,711.22     | 59.91%         | 432,769.57     | 71,941.65           | 16.62%              |
| General Administration                                    | 7200    | 1,451,313.00    | 1,451,313.00    | 747,670.35     | 51.52%         | 766,419.10     | (18,748.75)         | -2.45%              |
| School Administration                                     | 7300    | 16,624,114.00   | 16,624,114.00   | 8,256,095.88   | 49.66%         | 7,756,374.21   | 499,721.67          | 6.44%               |
| Facilities Acquisition and Construction                   | 7410    | 19,029.00       | 19,029.00       | 250.00         |                | 14,105.28      | (13,855.28)         | -98.23%             |
| Fiscal Services                                           | 7500    | 1,775,871.00    | 1,775,871.00    | 992,231.12     | 55.87%         | 924,143.51     | 68,087.61           | 7.37%               |
| Food Services                                             | 7600    | 94,717.00       | 94,717.00       | 18,391.25      | 19.42%         | 46,818.65      | (28,427.40)         | -60.72%             |
| Central Services                                          | 7700    | 5,367,820.00    | 5,367,820.00    | 2,803,074.14   | 52.22%         | 2,595,784.05   | 207,290.09          | 7.99%               |
| Pupil Transportation Services                             | 7800    | 15,848,578.00   | 15,848,578.00   | 8,056,396.58   | 50.83%         | 7,203,397.66   | 852,998.92          | 11.84%              |
| Operation of Plant                                        | 7900    | 34,282,328.00   | 34,282,328.00   | 16,818,318.15  | 49.06%         | 16,563,916.68  | 254,401.47          | 1.54%               |
| Maintenance of Plant                                      | 8100    | 14,186,220.00   | 14,186,220.00   | 7,837,957.05   | 55.25%         | 7,533,109.85   | 304,847.20          | 4.05%               |
| Administrative Tech Services                              | 8200    | 3,050,654.00    | 3,050,654.00    | 1,818,253.01   | 59.60%         | 1,579,514.33   | 238,738.68          | 15.11%              |
| Community Services                                        | 9100    | 1,786,112.00    | 1,786,112.00    | 825,989.31     | 46.25%         | 749,303.96     | 76,685.35           | 10.23%              |
| Debt Service                                              | 9200    |                 |                 |                |                |                |                     |                     |
| Total Expenditures                                        |         | 389,463,524.00  | 389,463,524.00  | 168,965,515.17 | 43.38%         | 157,607,780.66 | 11,357,734.51       | 7.21%               |
| Excess (Deficiency) of Revenues Over (Under) Expenditures | 3       | (29,322,698.00) | (29,322,698.00) | 89,758,183.19  | -306.10%       | 86,966,996.62  | 2,791,186.57        | 3.21%               |
| OTHER FINANCING SOURCES (USES)                            |         |                 |                 |                |                |                |                     |                     |
| Other Financing Sources                                   | 3700    |                 |                 |                |                |                |                     |                     |
| Transfers In                                              | 3600    | 20,646,003.00   | 20,646,003.00   | 12,236,774.00  | 59.27%         | 9,045,354.12   | 3,191,419.88        | 35.28%              |
| Transfers Out                                             | 9700    | (550,279.00)    | (550,279.00)    | 0.00           | 0.00%          | (380,311.00)   | 380,311.00          |                     |
| <b>Total Other Financing Sources (Uses)</b>               |         | 20,095,724.00   | 20,095,724.00   | 12,236,774.00  | 60.89%         | 8,665,043.12   | 3,571,730.88        | 41.22%              |
| Net Change in Fund Balances                               |         | (9,226,974.00)  | (9,226,974.00)  | 101,994,957.19 | -1105.40%      | 95,632,039.74  | 6,362,917.45        | 6.65%               |
| Fund Balances, Prior Year                                 | 2800    | 53,480,753.00   | 53,480,753.00   | 53,480,754.54  | 100.00%        | 63,999,318.00  | (10,518,563.46)     | -16.44%             |
| Adjustment to Fund Balances                               | 2891    |                 | 0.00            |                |                |                |                     |                     |
| Fund Balances, Current Year                               | 2700    | 44,253,779.00   | 44,253,779.00   | 155,475,711.73 | 351.33%        | 159,631,357.74 | (4,155,646.01)      | -2.60%              |