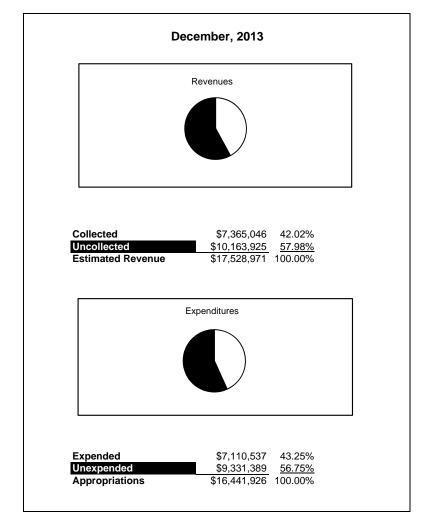

|                                                           |         | Food Service  |               |              |                |              |                     |                     |  |  |  |
|-----------------------------------------------------------|---------|---------------|---------------|--------------|----------------|--------------|---------------------|---------------------|--|--|--|
| The School District of Sarasota County, FL                |         |               |               |              |                |              |                     |                     |  |  |  |
| Revenue & Expenditures - Budget And Actual                | Account | Budgeted      | Amounts       | Actual       | Percentage of  | Prior YTD    | Difference          | %                   |  |  |  |
| ,                                                         | Number  | Original      | Current       | Amounts      | Current Budget | Actual       | Increase/(Decrease) | Increase/(Decrease) |  |  |  |
| REVENUES                                                  |         |               |               |              |                |              |                     |                     |  |  |  |
| Federal Direct                                            | 3100    |               |               |              |                |              |                     |                     |  |  |  |
| Federal Through State                                     | 3200    | 11,945,380.00 | 11,945,380.00 | 4,457,140.14 | 37.31%         | 3,984,220.98 | 472,919.16          | 11.87%              |  |  |  |
| State Sources                                             | 3300    | 167,256.00    | 167,256.00    | 85,054.00    | 50.85%         | 82,724.00    | 2,330.00            | 2.82%               |  |  |  |
| Local Sources                                             | 3400    | 5,416,335.00  | 5,416,335.00  | 2,822,851.90 | 52.12%         | 2,926,004.92 | (103,153.02)        | -3.53%              |  |  |  |
| Total Revenues                                            |         | 17,528,971.00 | 17,528,971.00 | 7,365,046.04 | 42.02%         | 6,992,949.90 | 372,096.14          | 5.32%               |  |  |  |
| EXPENDITURES                                              |         |               | _             |              |                |              |                     |                     |  |  |  |
| Current:                                                  |         |               |               |              |                |              |                     |                     |  |  |  |
| Instruction                                               | 5000    |               |               |              |                |              |                     |                     |  |  |  |
| Pupil Personnel Services                                  | 6100    |               |               |              |                |              |                     |                     |  |  |  |
| Instructional Media Services                              | 6200    |               |               |              |                |              |                     |                     |  |  |  |
| Instruction and Curriculum Development Services           | 6300    |               |               |              |                |              |                     |                     |  |  |  |
| Instructional Staff Training Services                     | 6400    |               |               |              |                |              |                     |                     |  |  |  |
| Instruction Related Technolgy                             | 6500    |               |               |              |                |              |                     |                     |  |  |  |
| Board                                                     | 7100    |               |               |              |                |              |                     |                     |  |  |  |
| General Administration                                    | 7200    |               |               |              |                |              |                     |                     |  |  |  |
| School Administration                                     | 7300    |               |               |              |                |              |                     |                     |  |  |  |
| Facilities Acquisition and Construction                   | 7410    |               |               |              |                |              |                     |                     |  |  |  |
| Fiscal Services                                           | 7500    |               |               |              |                |              |                     |                     |  |  |  |
| Food Services                                             | 7600    | 16,441,926.00 | 16,441,926.00 | 7,110,537.44 | 43.25%         | 6,136,456.18 | 974,081.26          | 15.87%              |  |  |  |
| Central Services                                          | 7700    |               |               |              |                |              |                     |                     |  |  |  |
| Pupil Transportation Services                             | 7800    |               |               |              |                |              |                     |                     |  |  |  |
| Operation of Plant                                        | 7900    |               |               |              |                |              |                     |                     |  |  |  |
| Maintenance of Plant                                      | 8100    |               |               |              |                |              |                     |                     |  |  |  |
| Administrative Tech Services                              | 8200    |               |               |              |                |              |                     |                     |  |  |  |
| Community Services                                        | 9100    |               |               |              |                |              |                     |                     |  |  |  |
| Debt Service                                              | 9200    |               |               |              |                |              |                     |                     |  |  |  |
| Total Expenditures                                        |         | 16,441,926.00 | 16,441,926.00 | 7,110,537.44 | 43.25%         | 6,136,456.18 | 974,081.26          | 15.87%              |  |  |  |
| Excess (Deficiency) of Revenues Over (Under) Expenditures | 8       | 1,087,045.00  | 1,087,045.00  | 254,508.60   | 23.41%         | 856,493.72   | (601,985.12)        | -70.28%             |  |  |  |
| OTHER FINANCING SOURCES (USES)                            |         |               |               |              |                |              |                     |                     |  |  |  |
| Transfers In                                              | 3600    |               |               |              |                |              |                     |                     |  |  |  |
| Γransfers Out                                             | 9700    |               | -             |              |                |              |                     |                     |  |  |  |
| Total Other Financing Sources (Uses)                      |         | 0.00          | 0.00          | 0.00         |                | 0.00         | 0.00                |                     |  |  |  |
| Net Change in Fund Balances                               |         | 1,087,045.00  | 1,087,045.00  | 254,508.60   | 23.41%         | 856,493.72   | (601,985.12)        | -70.28%             |  |  |  |
| Fund Balances, Prior Year                                 | 2800    | 4,470,013.00  | 4,470,013.00  | 4,470,012.85 | 100.00%        | 3,053,184.59 | 1,416,828.26        | 46.40%              |  |  |  |
| Adjustment to Fund Balances                               | 2891    |               |               |              |                |              |                     |                     |  |  |  |
| Fund Balances, Current Year                               | 2700    | 5,557,058.00  | 5,557,058.00  | 4,724,521.45 | 85.02%         | 3,909,678.31 | 814,843.14          | 20.84%              |  |  |  |