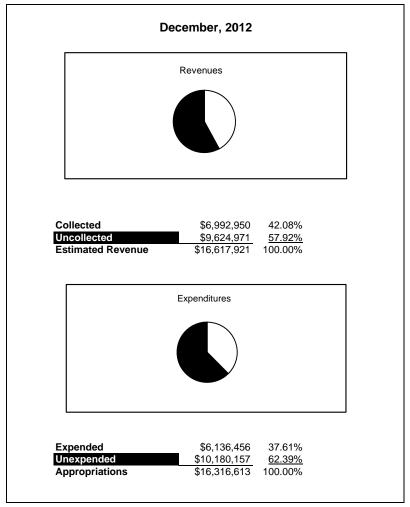

|                                                           |         | Food Service  |               |              |                |              |                     |                     |  |  |  |
|-----------------------------------------------------------|---------|---------------|---------------|--------------|----------------|--------------|---------------------|---------------------|--|--|--|
| The School District of Sarasota County, FL                |         |               |               |              |                |              |                     |                     |  |  |  |
| Revenue & Expenditures - Budget And Actual                | Account | Budgeted      | Amounts       | Actual       | Percentage of  | Prior YTD    | Difference          | %                   |  |  |  |
| ,                                                         | Number  | Original      | Current       | Amounts      | Current Budget | Actual       | Increase/(Decrease) | Increase/(Decrease) |  |  |  |
| REVENUES                                                  |         |               |               |              |                |              |                     |                     |  |  |  |
| Federal Direct                                            | 3100    |               |               |              |                |              |                     |                     |  |  |  |
| Federal Through State                                     | 3200    | 11,945,380.00 | 11,945,380.00 | 4,457,140.14 | 37.31%         | 3,984,220.98 | 472,919.16          | 11.87%              |  |  |  |
| State Sources                                             | 3300    | 167,256.00    | 167,256.00    | 85,054.00    | 50.85%         | 82,724.00    | 2,330.00            | 2.82%               |  |  |  |
| Local Sources                                             | 3400    | 5,416,335.00  | 5,416,335.00  | 2,822,851.90 | 52.12%         | 2,926,004.92 | (103,153.02)        | -3.53%              |  |  |  |
| Total Revenues                                            |         | 17,528,971.00 | 17,528,971.00 | 7,365,046.04 | 42.02%         | 6,992,949.90 | 372,096.14          | 5.32%               |  |  |  |
| EXPENDITURES                                              |         |               | _             |              |                |              |                     |                     |  |  |  |
| Current:                                                  |         |               |               |              |                |              |                     |                     |  |  |  |
| Instruction                                               | 5000    |               |               |              |                |              |                     |                     |  |  |  |
| Pupil Personnel Services                                  | 6100    |               |               |              |                |              |                     |                     |  |  |  |
| Instructional Media Services                              | 6200    |               |               |              |                |              |                     |                     |  |  |  |
| Instruction and Curriculum Development Services           | 6300    |               |               |              |                |              |                     |                     |  |  |  |
| Instructional Staff Training Services                     | 6400    |               |               |              |                |              |                     |                     |  |  |  |
| Instruction Related Technolgy                             | 6500    |               |               |              |                |              |                     |                     |  |  |  |
| Board                                                     | 7100    |               |               |              |                |              |                     |                     |  |  |  |
| General Administration                                    | 7200    |               |               |              |                |              |                     |                     |  |  |  |
| School Administration                                     | 7300    |               |               |              |                |              |                     |                     |  |  |  |
| Facilities Acquisition and Construction                   | 7410    |               |               |              |                |              |                     |                     |  |  |  |
| Fiscal Services                                           | 7500    |               |               |              |                |              |                     |                     |  |  |  |
| Food Services                                             | 7600    | 16,441,926.00 | 16,441,926.00 | 7,110,537.44 | 43.25%         | 6,136,456.18 | 974,081.26          | 15.87%              |  |  |  |
| Central Services                                          | 7700    |               |               |              |                |              |                     |                     |  |  |  |
| Pupil Transportation Services                             | 7800    |               |               |              |                |              |                     |                     |  |  |  |
| Operation of Plant                                        | 7900    |               |               |              |                |              |                     |                     |  |  |  |
| Maintenance of Plant                                      | 8100    |               |               |              |                |              |                     |                     |  |  |  |
| Administrative Tech Services                              | 8200    |               |               |              |                |              |                     |                     |  |  |  |
| Community Services                                        | 9100    |               |               |              |                |              |                     |                     |  |  |  |
| Debt Service                                              | 9200    |               |               |              |                |              |                     |                     |  |  |  |
| Total Expenditures                                        |         | 16,441,926.00 | 16,441,926.00 | 7,110,537.44 | 43.25%         | 6,136,456.18 | 974,081.26          | 15.87%              |  |  |  |
| Excess (Deficiency) of Revenues Over (Under) Expenditures | 8       | 1,087,045.00  | 1,087,045.00  | 254,508.60   | 23.41%         | 856,493.72   | (601,985.12)        | -70.28%             |  |  |  |
| OTHER FINANCING SOURCES (USES)                            |         |               |               |              |                |              |                     |                     |  |  |  |
| Transfers In                                              | 3600    |               |               |              |                |              |                     |                     |  |  |  |
| Γransfers Out                                             | 9700    |               | -             |              |                |              |                     |                     |  |  |  |
| Total Other Financing Sources (Uses)                      |         | 0.00          | 0.00          | 0.00         |                | 0.00         | 0.00                |                     |  |  |  |
| Net Change in Fund Balances                               |         | 1,087,045.00  | 1,087,045.00  | 254,508.60   | 23.41%         | 856,493.72   | (601,985.12)        | -70.28%             |  |  |  |
| Fund Balances, Prior Year                                 | 2800    | 4,470,013.00  | 4,470,013.00  | 4,470,012.85 | 100.00%        | 3,053,184.59 | 1,416,828.26        | 46.40%              |  |  |  |
| Adjustment to Fund Balances                               | 2891    |               |               |              |                |              |                     |                     |  |  |  |
| Fund Balances, Current Year                               | 2700    | 5,557,058.00  | 5,557,058.00  | 4,724,521.45 | 85.02%         | 3,909,678.31 | 814,843.14          | 20.84%              |  |  |  |