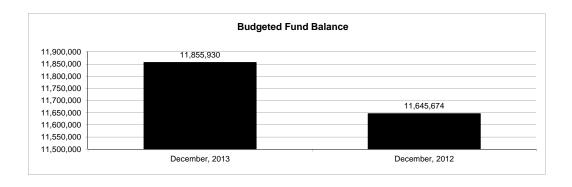

|                                                           |         | Internal Service Fund |                |               |                |               |                     |                     |  |  |  |
|-----------------------------------------------------------|---------|-----------------------|----------------|---------------|----------------|---------------|---------------------|---------------------|--|--|--|
| The School District of Sarasota County, FL                |         |                       |                |               |                |               |                     |                     |  |  |  |
| Revenue & Expenditures - Budget And Actual                | Account | Budgeted              | Amounts        | Actual        | Percentage of  | Prior YTD     | Difference          | %                   |  |  |  |
| ,                                                         | Number  | Original              | Current        | Amounts       | Current Budget | Actual        | Increase/(Decrease) | Increase/(Decrease) |  |  |  |
| REVENUES                                                  |         |                       |                |               |                |               |                     |                     |  |  |  |
| Federal Direct                                            | 3100    |                       |                |               |                |               |                     |                     |  |  |  |
| Federal Through State                                     | 3200    |                       |                |               |                |               |                     |                     |  |  |  |
| State Sources                                             | 3300    |                       |                |               |                |               |                     |                     |  |  |  |
| Local Sources                                             | 3400    | 5,096,122.00          | 5,096,122.00   | 2,248,720.97  | 44.13%         | 2,092,900.18  | 155,820.79          | 7.45%               |  |  |  |
| Total Revenues                                            |         | 5,096,122.00          | 5,096,122.00   | 2,248,720.97  | 44.13%         | 2,092,900.18  | 155,820.79          | 7.45%               |  |  |  |
| EXPENDITURES                                              |         |                       |                |               |                |               |                     |                     |  |  |  |
| Current:                                                  |         |                       |                |               |                |               |                     |                     |  |  |  |
| Instruction                                               | 5000    |                       |                |               |                |               |                     |                     |  |  |  |
| Pupil Personnel Services                                  | 6100    |                       |                |               |                |               |                     |                     |  |  |  |
| Instructional Media Services                              | 6200    |                       |                |               |                |               |                     |                     |  |  |  |
| Instruction and Curriculum Development Services           | 6300    |                       |                |               |                |               |                     |                     |  |  |  |
| Instructional Staff Training Services                     | 6400    |                       |                |               |                |               |                     |                     |  |  |  |
| Instruction Related Technolgy                             | 6500    |                       |                |               |                |               |                     |                     |  |  |  |
| Board                                                     | 7100    |                       |                |               |                |               |                     |                     |  |  |  |
| General Administration                                    | 7200    |                       |                |               |                |               |                     |                     |  |  |  |
| School Administration                                     | 7300    |                       |                |               |                |               |                     |                     |  |  |  |
| Facilities Acquisition and Construction                   | 7410    |                       |                |               |                |               |                     |                     |  |  |  |
| Fiscal Services                                           | 7500    |                       |                |               |                |               |                     |                     |  |  |  |
| Food Services                                             | 7600    |                       |                |               |                |               |                     |                     |  |  |  |
| Central Services                                          | 7700    | 6,527,150.00          | 6,527,150.00   | 2,590,124.81  | 39.68%         | 2,116,351.90  | 473,772.91          | 22.39%              |  |  |  |
| Pupil Transportation Services                             | 7800    |                       |                |               |                |               |                     |                     |  |  |  |
| Operation of Plant                                        | 7900    |                       |                |               |                |               |                     |                     |  |  |  |
| Maintenance of Plant                                      | 8100    |                       |                |               |                |               |                     |                     |  |  |  |
| Administrative Tech Services                              | 8200    |                       |                |               |                |               |                     |                     |  |  |  |
| Community Services                                        | 9100    |                       |                |               |                |               |                     |                     |  |  |  |
| Debt Service                                              | 9200    |                       |                |               |                |               |                     |                     |  |  |  |
| Total Expenditures                                        |         | 6,527,150.00          | 6,527,150.00   | 2,590,124.81  | 39.68%         | 2,116,351.90  | 473,772.91          | 22.39%              |  |  |  |
| Excess (Deficiency) of Revenues Over (Under) Expenditures | S       | (1,431,028.00)        | (1,431,028.00) | (341,403.84)  | 23.86%         | (23,451.72)   | (317,952.12)        | 1355.77%            |  |  |  |
| OTHER FINANCING SOURCES (USES)                            |         |                       |                |               |                |               |                     |                     |  |  |  |
| Transfers In                                              | 3600    | 550,279.00            | 550,279.00     | 0.00          | 0.00%          | 0.00          | 0.00                |                     |  |  |  |
| Transfers Out                                             | 9700    |                       |                |               |                |               |                     |                     |  |  |  |
| Total Other Financing Sources (Uses)                      |         | 550,279.00            | 550,279.00     | 0.00          | 0.00%          | 0.00          | 0.00                |                     |  |  |  |
| Change in Net Position                                    |         | (880,749.00)          | (880,749.00)   | (341,403.84)  | 38.76%         | (23,451.72)   | (317,952.12)        | 1355.77%            |  |  |  |
| Net Position, Prior Year                                  | 2800    | 12,736,679.00         | 12,736,679.00  | 12,736,681.03 | 100.00%        | 12,568,963.24 | 167,717.79          | 1.33%               |  |  |  |
| Adjustment to Net Position                                | 2891    |                       |                |               |                |               |                     |                     |  |  |  |
| Net Position, Current Year                                | 2700    | 11,855,930.00         | 11,855,930.00  | 12,395,277.19 | 104.55%        | 12,545,511.52 | (150,234.33)        | -1.20%              |  |  |  |