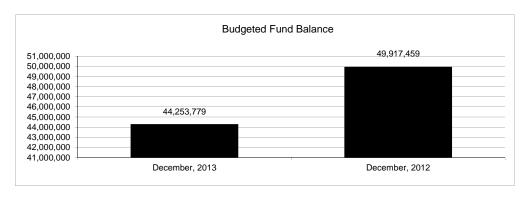

|                                                           |         |                 |                 |                | Genera         | l Fund         |                     |                     |
|-----------------------------------------------------------|---------|-----------------|-----------------|----------------|----------------|----------------|---------------------|---------------------|
| The School District of Sarasota County, FL                |         |                 |                 |                |                |                |                     |                     |
| Revenue & Expenditures - Budget And Actual                | Account |                 | Amounts         | Actual         | Percentage of  | Prior YTD      | Difference          | %                   |
| December 31, 2013                                         | Number  | Original        | Current         | Amounts        | Current Budget | Actual         | Increase/(Decrease) | Increase/(Decrease) |
| REVENUES                                                  |         |                 |                 |                |                |                |                     |                     |
| Federal Direct                                            | 3100    | 2,248,813.00    | 2,248,813.00    | 163,124.70     | 7.25%          | 157,706.49     | 5,418.21            | 3.44%               |
| Federal Through State                                     | 3200    | 0.00            | 0.00            | 1,137,919.90   |                | 540,566.81     | 597,353.09          | 110.50%             |
| State Sources                                             | 3300    | 77,242,255.00   | 77,242,255.00   | 38,680,554.79  | 50.08%         | 37,649,929.81  | 1,030,624.98        | 2.74%               |
| Local Sources                                             | 3400    | 280,649,758.00  | 280,649,758.00  | 218,742,098.97 |                | 206,226,574.17 | 12,515,524.80       | 6.07%               |
| Total Revenues                                            |         | 360,140,826.00  | 360,140,826.00  | 258,723,698.36 | 71.84%         | 244,574,777.28 | 14,148,921.08       | 5.79%               |
| EXPENDITURES                                              |         |                 |                 |                |                |                |                     |                     |
| Current:                                                  |         |                 |                 |                |                |                |                     |                     |
| Instruction                                               | 5000    | 262,754,098.00  | 262,754,098.00  | 106,188,242.18 | 40.41%         | 98,299,185.57  | 7,889,056.61        | 8.03%               |
| Pupil Personnel Services                                  | 6100    | 21,051,444.00   | 21,051,444.00   | 9,157,055.78   | 43.50%         | 8,485,130.26   | 671,925.52          | 7.92%               |
| Instructional Media Services                              | 6200    | 3,605,587.00    | 3,605,587.00    | 1,616,345.74   | 44.83%         | 1,949,863.53   | (333,517.79)        | -17.10%             |
| Instruction and Curriculum Development Services           | 6300    | 2,549,807.00    | 2,549,807.00    | 1,294,015.61   | 50.75%         | 1,121,062.14   | 172,953.47          | 15.43%              |
| Instructional Staff Training Services                     | 6400    | 1,238,677.00    | 1,238,677.00    | 548,721.14     | 44.30%         | 472,991.60     | 75,729.54           | 16.01%              |
| Instruction Related Technolgy                             | 6500    | 2,934,647.00    | 2,934,647.00    | 1,481,796.66   | 50.49%         | 1,113,890.71   | 367,905.95          | 33.03%              |
| Board                                                     | 7100    | 842,508.00      | 842,508.00      | 504,711.22     | 59.91%         | 432,769.57     | 71,941.65           | 16.62%              |
| General Administration                                    | 7200    | 1,451,313.00    | 1,451,313.00    | 747,670.35     | 51.52%         | 766,419.10     | (18,748.75)         | -2.45%              |
| School Administration                                     | 7300    | 16,624,114.00   | 16,624,114.00   | 8,256,095.88   | 49.66%         | 7,756,374.21   | 499,721.67          | 6.44%               |
| Facilities Acquisition and Construction                   | 7410    | 19,029.00       | 19,029.00       | 250.00         |                | 14,105.28      | (13,855.28)         | -98.23%             |
| Fiscal Services                                           | 7500    | 1,775,871.00    | 1,775,871.00    | 992,231.12     | 55.87%         | 924,143.51     | 68,087.61           | 7.37%               |
| Food Services                                             | 7600    | 94,717.00       | 94,717.00       | 18,391.25      | 19.42%         | 46,818.65      | (28,427.40)         | -60.72%             |
| Central Services                                          | 7700    | 5,367,820.00    | 5,367,820.00    | 2,803,074.14   | 52.22%         | 2,595,784.05   | 207,290.09          | 7.99%               |
| Pupil Transportation Services                             | 7800    | 15,848,578.00   | 15,848,578.00   | 8,056,396.58   | 50.83%         | 7,203,397.66   | 852,998.92          | 11.84%              |
| Operation of Plant                                        | 7900    | 34,282,328.00   | 34,282,328.00   | 16,818,318.15  | 49.06%         | 16,563,916.68  | 254,401.47          | 1.54%               |
| Maintenance of Plant                                      | 8100    | 14,186,220.00   | 14,186,220.00   | 7,837,957.05   | 55.25%         | 7,533,109.85   | 304,847.20          | 4.05%               |
| Administrative Tech Services                              | 8200    | 3,050,654.00    | 3,050,654.00    | 1,818,253.01   | 59.60%         | 1,579,514.33   | 238,738.68          | 15.11%              |
| Community Services                                        | 9100    | 1,786,112.00    | 1,786,112.00    | 825,989.31     | 46.25%         | 749,303.96     | 76,685.35           | 10.23%              |
| Debt Service                                              | 9200    |                 |                 |                |                |                |                     |                     |
| Total Expenditures                                        |         | 389,463,524.00  | 389,463,524.00  | 168,965,515.17 | 43.38%         | 157,607,780.66 | 11,357,734.51       | 7.21%               |
| Excess (Deficiency) of Revenues Over (Under) Expenditures | 3       | (29,322,698.00) | (29,322,698.00) | 89,758,183.19  | -306.10%       | 86,966,996.62  | 2,791,186.57        | 3.21%               |
| OTHER FINANCING SOURCES (USES)                            |         |                 |                 |                |                |                |                     |                     |
| Other Financing Sources                                   | 3700    |                 |                 |                |                |                |                     |                     |
| Transfers In                                              | 3600    | 20,646,003.00   | 20,646,003.00   | 12,236,774.00  | 59.27%         | 9,045,354.12   | 3,191,419.88        | 35.28%              |
| Transfers Out                                             | 9700    | (550,279.00)    | (550,279.00)    | 0.00           | 0.00%          | (380,311.00)   | 380,311.00          |                     |
| <b>Total Other Financing Sources (Uses)</b>               |         | 20,095,724.00   | 20,095,724.00   | 12,236,774.00  | 60.89%         | 8,665,043.12   | 3,571,730.88        | 41.22%              |
| Net Change in Fund Balances                               |         | (9,226,974.00)  | (9,226,974.00)  | 101,994,957.19 | -1105.40%      | 95,632,039.74  | 6,362,917.45        | 6.65%               |
| Fund Balances, Prior Year                                 | 2800    | 53,480,753.00   | 53,480,753.00   | 53,480,754.54  | 100.00%        | 63,999,318.00  | (10,518,563.46)     | -16.44%             |
| Adjustment to Fund Balances                               | 2891    |                 | 0.00            |                |                |                |                     |                     |
| Fund Balances, Current Year                               | 2700    | 44,253,779.00   | 44,253,779.00   | 155,475,711.73 | 351.33%        | 159,631,357.74 | (4,155,646.01)      | -2.60%              |